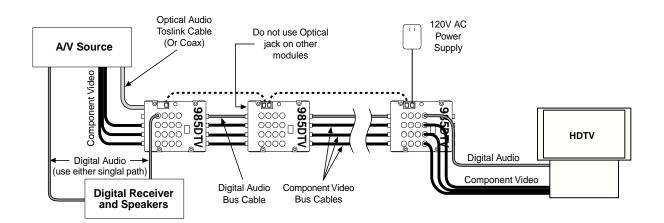

## Sample Component (Y Pb Pr) Video and Digital Audio Distribution System

- Model 985DTV A/V Distribution Amplifier
- Dedicated Source with either optical or coaxial digital audio output. (To use a VGA Source, convert VGA to component video using Model 9A60 Converter.)
- 12 HDTV sets with or without digital audio input jacks.
- Audio can be connected to the TV monitors, and/or drive a dedicated receiver and speaker package. In multi-room applications, several receiver/speaker packages may be desirable.