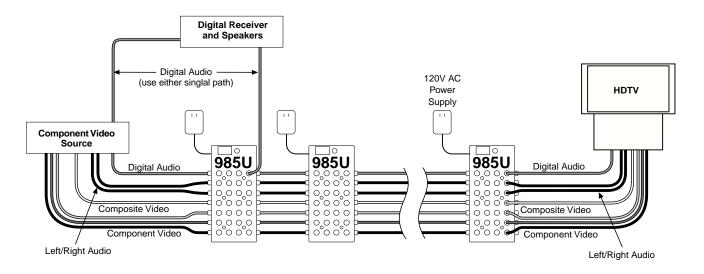

## Sample Multi-Mode Signal Distribution System

- One Source unit drives all types of input on the 985U.
- Both Composite and Component Video can be connected to the TV monitors.
- Audio can be connected to the TV monitors, and/or drive a dedicated receiver and speaker package. In multi-room applications, several receiver/speaker packages may be desirable.